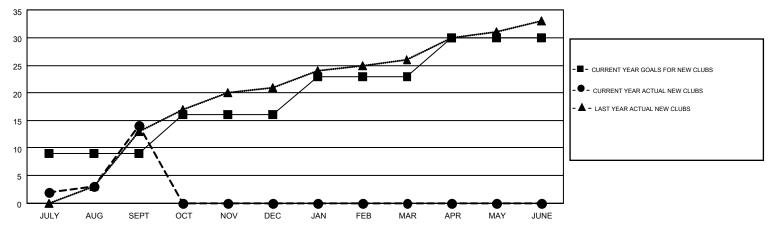

## MONTHLY MEMBERSHIP PROGRESS REPORT

Results as of: 9/30/2014

GMT CA 6

Multiple District 315

**LOCATION: REP OF BANGLADESH** 

NAZMUL HAQUE

|               |                       | Clubs     |   |   |  |  |  |
|---------------|-----------------------|-----------|---|---|--|--|--|
|               | RESULTS FOR 2014-2015 |           |   |   |  |  |  |
| QUARTER       | NEW CLUB<br>GOAL      | NEW CLUBS |   |   |  |  |  |
| JULY/AUG/SEPT | 9                     | 14        | 8 | 6 |  |  |  |
| OCT/NOV/DEC   | 7                     | 0         | 0 | 0 |  |  |  |
| JAN/FEB/MAR   | 7                     | 0         | 0 | 0 |  |  |  |
| APR/MAY/JUNE  | 7                     | 0         | 0 | 0 |  |  |  |