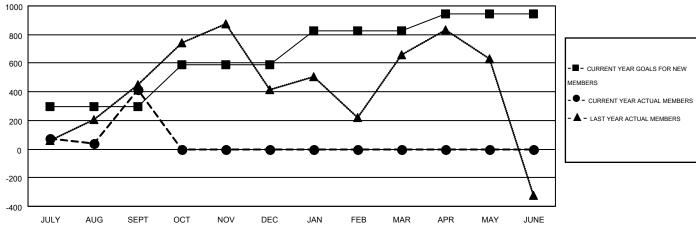

| ] | Members               |                    |                               |                    |                  |  |  |  |  |
|---|-----------------------|--------------------|-------------------------------|--------------------|------------------|--|--|--|--|
|   | RESULTS FOR 2014-2015 |                    |                               |                    |                  |  |  |  |  |
|   | QUARTER               | NEW MEMBER<br>GOAL | CHARTER AND NEW MEMBERS ADDED | DROPPED<br>MEMBERS | NET<br>GAIN/LOSS |  |  |  |  |
|   | JULY/AUG/SEPT         | 296                | 740                           | 327                | 413              |  |  |  |  |
| l | OCT/NOV/DEC           | 293                | 0                             | 0                  | 0                |  |  |  |  |
| I | JAN/FEB/MAR           | 235                | 0                             | 0                  | 0                |  |  |  |  |
| I | APR/MAY/JUNE          | 118                | 0                             | 0                  | 0                |  |  |  |  |